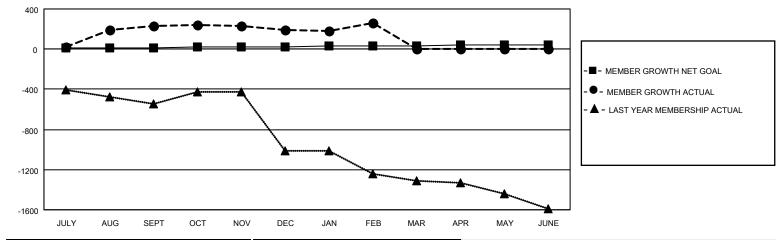

## GOALS AND ACTUAL MEMBERS CUMULATIVE

| DROPPED CLUBS: 4     |           | 59 CLUBS OF 94 ADDED 1 OR<br>MORE NEW MEMBERS | GENDER DISTRIBUTION             |                                |  |
|----------------------|-----------|-----------------------------------------------|---------------------------------|--------------------------------|--|
|                      |           |                                               | MALE<br>FEMALE                  | 2,386 (74.77%)<br>804 (25.20%) |  |
| DROPPED MEMBERS      |           |                                               | NON BINARY PREFER NOT TO ANSWER | 0 (0.00%)<br>1 (0.03%)         |  |
| DECEASED             | 1         |                                               | I THE EITHOT TO MIOWEIT         | 1 (0.0070)                     |  |
| CLUB CANCELLED OTHER | 21<br>141 | CLICK HERE FOR CUMULATIVE MEMBERSHIP DATA     | TOTAL FAMILY UNIT MEMBERS       | 2,104                          |  |
| TOTAL                | 163       |                                               | FAMILY MEMBERS PAYING HAI       | LF DUES 1,610                  |  |

## MONTHLY MEMBERSHIP PROGRESS REPORT

LOCATION INDIA District 324 D Results as of: 2/28/2023

| Clubs                 |               |           |               | Members               |                        |                         |                                                    |
|-----------------------|---------------|-----------|---------------|-----------------------|------------------------|-------------------------|----------------------------------------------------|
| RESULTS FOR 2022-2023 |               |           |               | RESULTS FOR 2022-2023 |                        |                         |                                                    |
| QUARTER               | NEW CLUB GOAL | NEW CLUBS | DROPPED CLUBS | QUARTER MEME          | BER GROWTH NET<br>GOAL | MEMBER GROWTH<br>ACTUAL | DROPPED<br>MEMBERS ACTUAL<br>(including transfers) |
| JULY/AUG/SEPT         | 2             | 5         | 3             | JULY/AUG/SEPT         | 10                     | 1039                    | 60                                                 |
| OCT/NOV/DEC           | 2             | 0         | 1             | OCT/NOV/DEC           | 10                     | 41                      | 73                                                 |
| JAN/FEB/MAR           | 3             | 2         | 0             | JAN/FEB/MAR           | 10                     | 193                     | 30                                                 |
| APR/MAY/JUNE          | 3             | 0         | 0             | APR/MAY/JUNE          | 10                     | 0                       | 0                                                  |