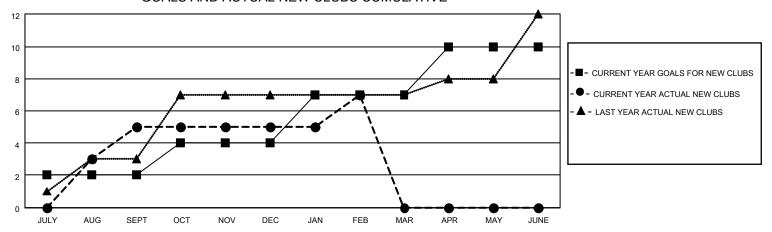

## GOALS AND ACTUAL NEW CLUBS CUMULATIVE

## MONTHLY MEMBERSHIP PROGRESS REPORT

LOCATION INDIA District 324 D Results as of: 2/28/2023

| Clubs                 |               |           |               | Members               |                        |                         |                                                    |
|-----------------------|---------------|-----------|---------------|-----------------------|------------------------|-------------------------|----------------------------------------------------|
| RESULTS FOR 2022-2023 |               |           |               | RESULTS FOR 2022-2023 |                        |                         |                                                    |
| QUARTER               | NEW CLUB GOAL | NEW CLUBS | DROPPED CLUBS | QUARTER MEME          | BER GROWTH NET<br>GOAL | MEMBER GROWTH<br>ACTUAL | DROPPED<br>MEMBERS ACTUAL<br>(including transfers) |
| JULY/AUG/SEPT         | 2             | 5         | 3             | JULY/AUG/SEPT         | 10                     | 1039                    | 60                                                 |
| OCT/NOV/DEC           | 2             | 0         | 1             | OCT/NOV/DEC           | 10                     | 41                      | 73                                                 |
| JAN/FEB/MAR           | 3             | 2         | 0             | JAN/FEB/MAR           | 10                     | 193                     | 30                                                 |
| APR/MAY/JUNE          | 3             | 0         | 0             | APR/MAY/JUNE          | 10                     | 0                       | 0                                                  |